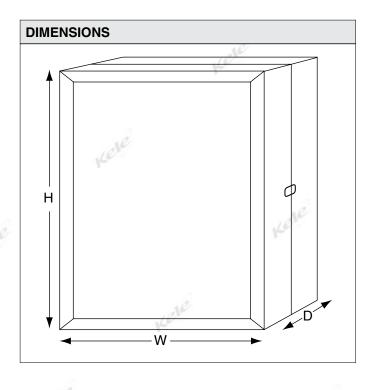

## **ORDERING INFORMATION**

| Cabinet Model No. | Dimensions       | Weight Lbs. (Kg) |
|-------------------|------------------|------------------|
| VC-1812           | 18" x 12" x 9.5" | 17.0 (7.7)       |
| VC-2418           | 24" x 18" x 9.5" | 25 (11.3)        |
| VC-2424           | 24" x 24" x 9.5" | 30 (13.6)        |
| VC-3024           | 30" x 24" x 9.5" | 35 (15.9)        |
| VC-3624           | 36" x 24" x 9.5" | 40 (18.1)        |
| VC-4230           | 42" x 30" x 9.5" | 53 (24.0)        |
| VC-4836           | 48" x 36" x 9.5" | 72 (32.7)        |